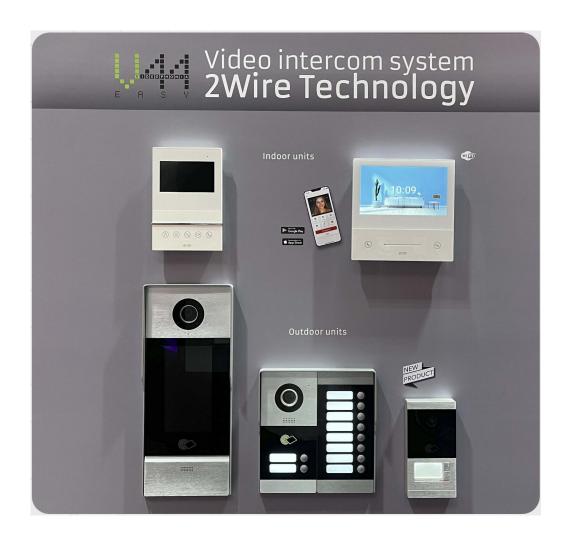

News AVE launch 2-wire video intercom: wall-mounted external stations

The AVE V44 EASY video intercom range expands to include external wall-mounted stations with one and two calls.

AVE presents two important innovations that enrich and complete the offer linked to the 2-wire video intercom system proposed by the company: the external wall-mounted stations with one (art. VI2F-PE1AP) and two calls (art. VI2F-PE2AP).

Designed and created for installation in single- and two-family homes or in tertiary sector environments, they stand out aesthetically by displaying a natural gray die-cast aluminum front cover, in line with the other stations in the AVE video intercom range. Thanks to their compact design with particularly small dimensions (LxHxD: 86x168x25 mm), they can be positioned both on columns and in narrow spaces.

Both wall-mounted stations are equipped with an integrated MIFARE contactless reader, which makes opening the gate simple and quick using a card (art. 44339CHU-MB) or TAG key ring (art. 44339CHU-MT). Furthermore, on board the devices we find:

Colour camera with white LEDs for night lighting

2No relays (power and dry contact) for the management of the pedestrian gate and the driveway gate

trimmer for adjusting the speaker volume and contact closing time no; white illuminated tags .

Integration with the internal 7" Wi-Fi monitor allows you to forward video door entry calls directly to smartphones via the Video V44 app, available for iOS and Android devices.

The new wall -mounted external stations can coexist with the other devices of the AVE 2-wire system. Simple to install and offer, they are offered both as a single product and in practical kits designed to meet user needs.