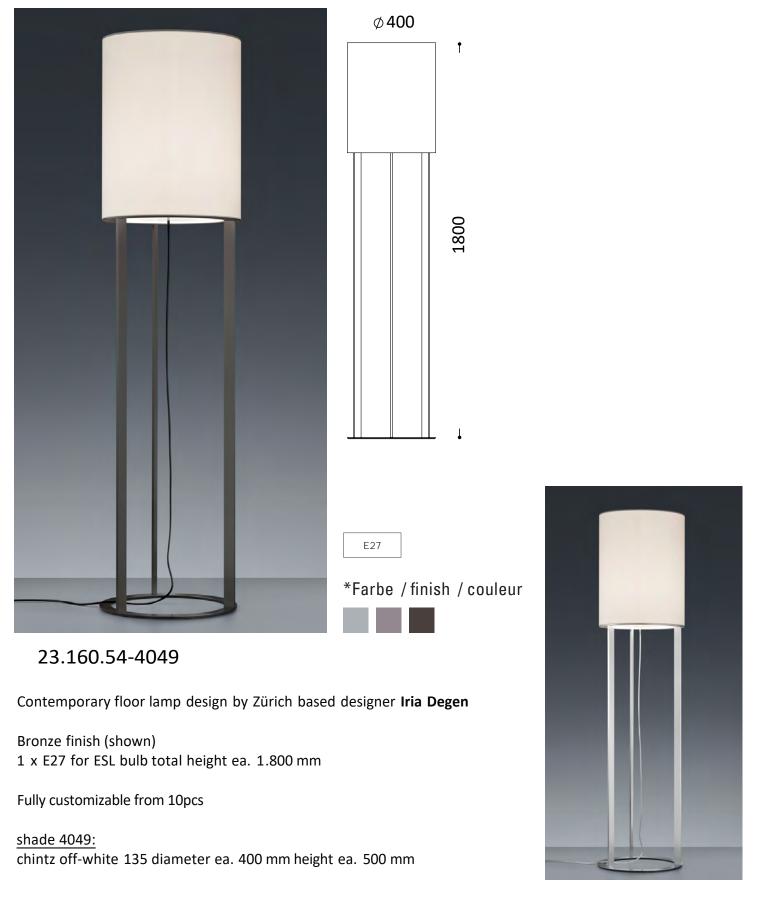

## Baulmann Leuchten

This item can be fully customised in its dimension, construction, finish and colour to meet your design requirements

Subject to changes