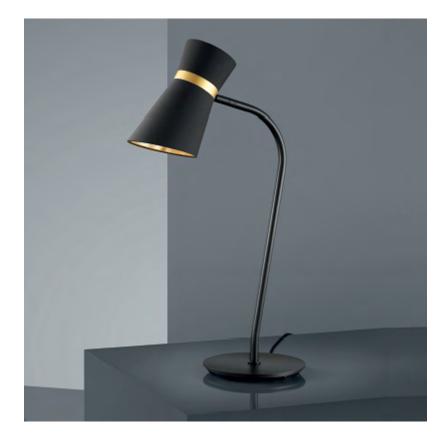

## 13.326.03-4205

Fabric desk lamp

Black painted finish

1 x G53 LED lamp holder

shade 4208 chintz black-gold 139

This item can be fully customised in its dimension, construction, finish and colour to meet your design requirements