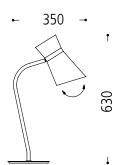

## 13.326.03-4205

Fabric desk lamp

Black painted finish

1 x G53 LED lamp holder

shade 4208 chintz black-gold 139

This item can be fully customised in its dimension, construction, finish and colour to meet your design requirements

## Family collection

\*\* Schirm / shade / ABJ

139 **4205** 

**135 4204** 

**-** 160 **-**\_Ø 145\_

\*\* Schirm / shade / ABJ

139 **4205** 

135 4204