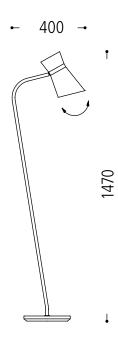

## Family collection

\*\* Schirm / shade / ABJ

139 **4205** 

**135 4204** 

**-** 160 **-**\_Ø 145\_

\*\* Schirm / shade / ABJ

139 **4205** 

135 4204