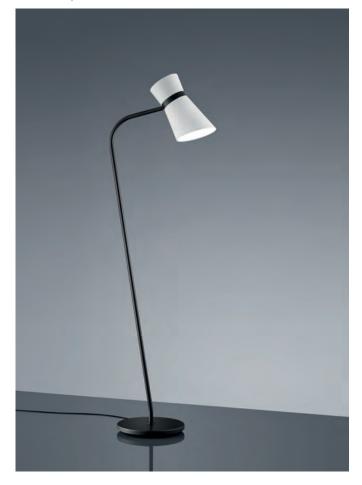

## 13.326.03-4205

Fabric desk lamp

Black painted finish

1 x G53 LED lamp holder

shade 4208 chintz black-gold 139

This item can be fully customised in its dimension, construction, finish and colour to meet your design requirements