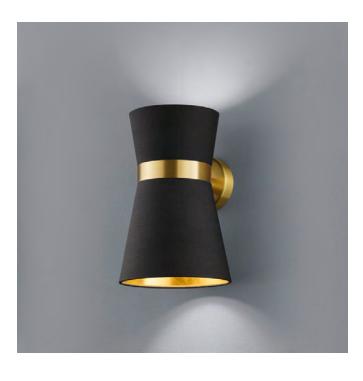

## 13.326.03-4205

Fabric desk lamp

Black painted finish

1 x G53 LED lamp holder

shade 4208 chintz black-gold 139

This item can be fully customised in its dimension, construction, finish and colour to meet your design requirements