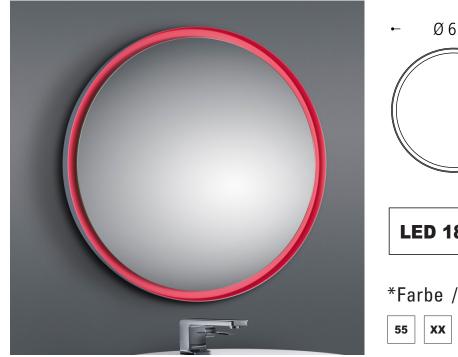

## 65.728.55

Bathroom mirror (conical rear backplate)

anthracite (outside) / coral red inner ring (other colour's available)

incl. Flex-LED ca. 15 watt warm white edge lighting Integrated LED driver

diameter ca. 650 mm, height ca. 65 mm

Customisable inner ring colour