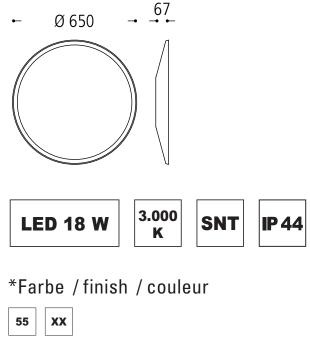

## 65.728.55

Bathroom mirror (conical rear backplate)

anthracite (outside) / coral red inner ring (other colour's available)

incl. Flex-LED ca. 15 watt warm white edge lighting Integrated LED driver

diameter ca. 650 mm, height ca. 65 mm