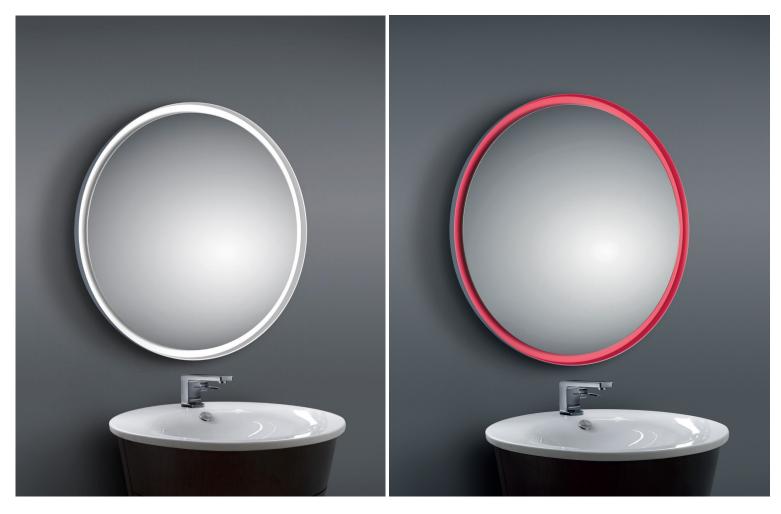

## 65.728.55

Bathroom mirror (conical rear backplate)

anthracite (outside) / coral red inner ring (other colour's available)

incl. Flex-LED ca. 15 watt warm white edge lighting Integrated LED driver

diameter ca. 650 mm, height ca. 65 mm

Customisable inner ring colour